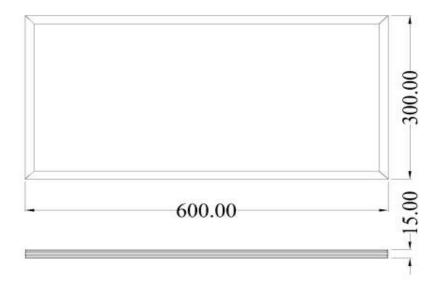

## **Product Technical Data**

General Information Product Dimensions

Heatsink 6063-T5 aluminum alloy Lamp Length 300mm Life Span 50000hr Lamp Width 600mm Lamp Height 15mm

**Light Characteristics** 

Efficacy 85lm/W Beam Angle 120

# Technical Drawing

 $\hbox{@2012 U-Tron (Beijing) Electronics Co., LTD}$ 

All rights reserved

Specifications are subject to change without notice

15-Feb-12

data subject to change